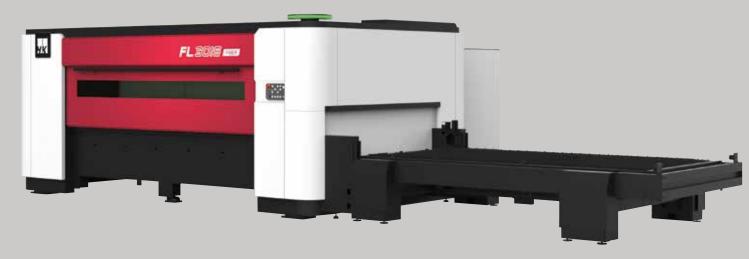

# FL3015 Fiber

The all new FL3015 fiber laser cutting system is the latest high quality fiber laser produced by HK. It features a cutting carriage with dual servo motors and additional frames to prevent whipping with a brand new zooming cutting head featuring SMART-CUT technology. The FL3015 has a wide open side door for flexible cutting of various sheet sizes with a rotary axis as an option for tube cutting.

# FL3015 FIBER

Featuring a Wide-Open Side Door with a Long Gantry Cutting Bridge

Distributor

HK AMERICA, Inc. • 1120 North Garfield Street • Lombard, IL 60148 • PH 630.916.0200 • hk-us.com • sales@hk-global.com