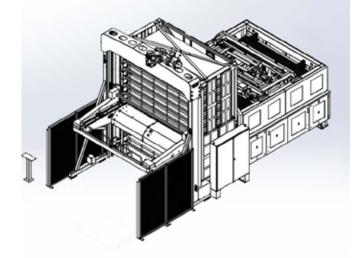

# FL3015 Fiber

The all new FL3015 fiber laser cutting system is the latest high quality fiber laser produced by HK. It features a cutting carriage with dual servo motors and additional frames to prevent whipping with a brand new zooming cutting head featuring SMART-CUT technology. The FL3015 has a wide open side door for flexible cutting of various sheet sizes with a rotary axis as an option for tube cutting.

# Wide-Open Structure with Long Cutting Bridge

• Wide-open side door structure enables the operator to easily access the work table and perform various cutting applications, jig & fixture work.

### Strong & Ultra-Light Cutting Bridge

- Increased Rigidity reduces Vibration resulting in higher machine dynamics and performance. Distortion rate under high dynamic movement is reduced by 10x.
- Honeycomb designed frame allows for a light & strong gantry system that promotes speed & stability.
- Built in gas delivery system at cutting bridge.