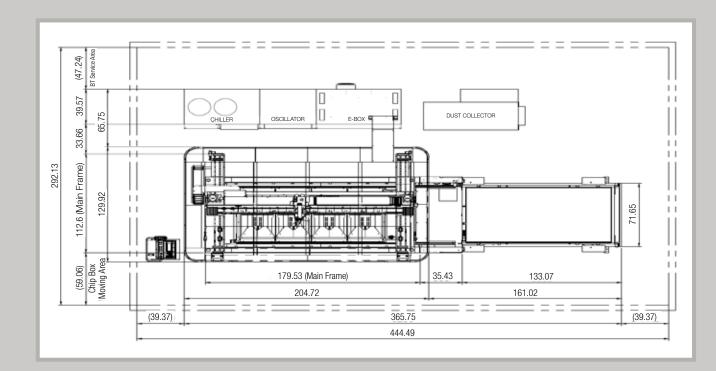

# Smart-Tower II

- Out-Cycle time: 60 seconds
- Exchange cycle for 1 tray approx., 120 seconds
- 8 shelf tower for both raw material and cut sheets

| Items             | Specifications      | Remarks               |
|-------------------|---------------------|-----------------------|
| Laser Power       | 3.0KW, 4.0KW, 6.0KW | IPG Photonics         |
| Max. Cutting Size | 60" x 120"          |                       |
| Positioning Speed | 5500 IPM            | X and Y axis combined |
| Max Cutting Speed | 1890 IPM            |                       |
| Accuracy          | ±0.0039"            | Over 120" Travel      |
| Repeatability     | 0.001"              |                       |
| Controller        | Siemens 840D        |                       |
| Cutting Head      | F150                | Zooming Head Optional |