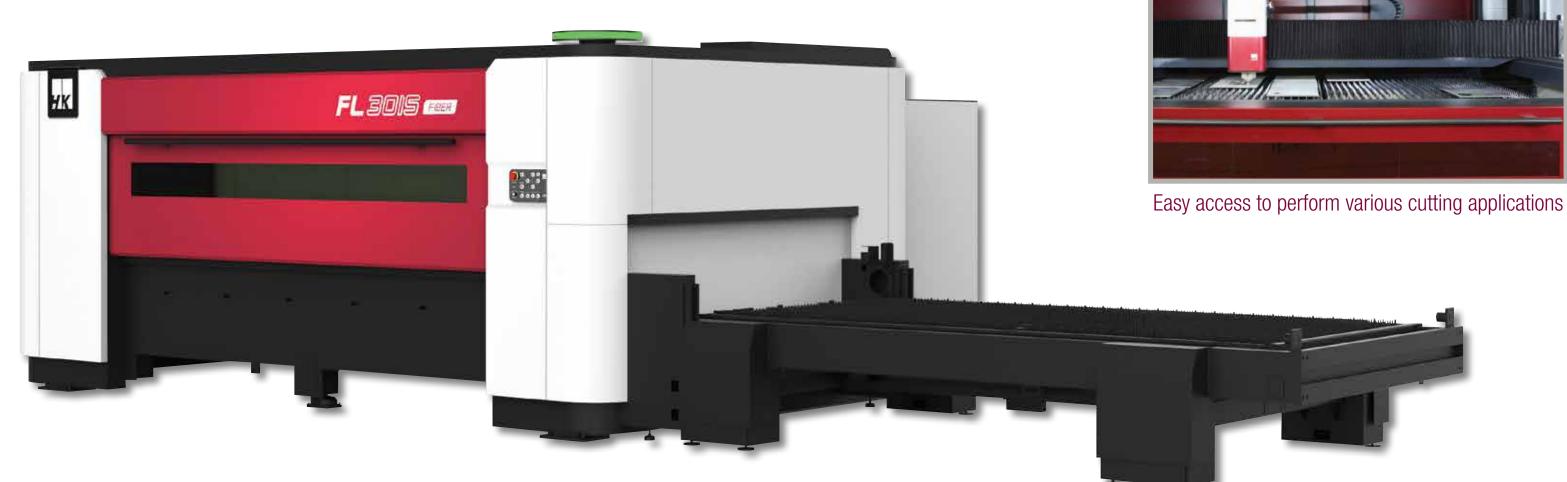

# FL3015 Fiber

The all new FL3015 fiber laser cutting system is the latest high quality fiber laser produced by HK. It features a cutting carriage with dual servo motors and additional frames to prevent whipping with a brand new zooming cutting head featuring SMART-CUT technology. The FL3015 has a wide open side door for flexible cutting of various sheet sizes with a rotary axis as an option for tube cutting.

# Wide-Open Structure with Long Cutting Bridge

• Wide-open side door structure enables the operator to easily access the work table and perform various cutting applications, jig & fixture work.

# FL3015 FIBER

Featuring a Wide-Open Side Door with a Long Gantry Cutting Bridge

Distributor

HK AMERICA, Inc. • 1120 North Garfield Street • Lombard, IL 60148 • PH 630.916.0200 • hk-us.com • sales@hk-global.com