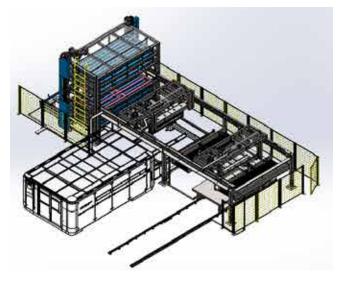

# **HK Automation Solutions**

# Smart-Cell

- Fully automatic extended Load/Unload System
- Two shelves for loading / One shelf for unloading
- 60 second cycle time

# **Smart-Tower I**

- Tower and unloading table are independent, cut sheets are placed on unloading station
- Unloading station is pre-programmed to slide over the embedded rail
- 8 shelves for 24/7 production

# **Smart-Lifter**

- Hydraulic Cylinder & Dual guide bars
- 18 suction cups with flexible layouts
- Solid & tough frame for heavy plates

# Smart-Tower II

- Out-Cycle time: 60 seconds
- Exchange cycle for 1 tray approx., 120 seconds
- 8 shelf tower for both raw material and cut sheets

| Items             | Specifications      | Remarks               |
|-------------------|---------------------|-----------------------|
| Laser Power       | 3.0KW, 4.0KW, 6.0KW | IPG Photonics         |
| Max. Cutting Size | 60" x 120"          |                       |
| Positioning Speed | 5500 IPM            | X and Y axis combined |
| Max Cutting Speed | 1890 IPM            |                       |
| Accuracy          | ±0.0039"            | Over 120" Travel      |
| Repeatability     | 0.001"              |                       |
| Controller        | Siemens 840D        |                       |
| Cutting Head      | F150                | Zooming Head Optional |