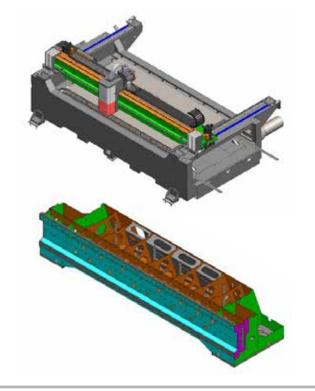

### Strong & Ultra-Light Cutting Bridge

- Increased Rigidity reduces Vibration resulting in higher machine dynamics and performance. Distortion rate under high dynamic movement is reduced by 10x.
- Honeycomb designed frame allows for a light & strong gantry system that promotes speed & stability.
- Built in gas delivery system at cutting bridge.

# Multi-Functional High Speed Fiber Laser Machine