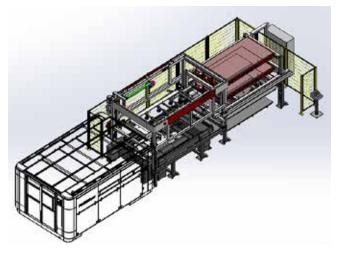

# **HK Automation Solutions**

# Smart-Cell

- Fully automatic extended Load/Unload System
- Two shelves for loading / One shelf for unloading
- 60 second cycle time

# **Smart-Tower I**

- Tower and unloading table are independent, cut sheets are placed on unloading station
- Unloading station is pre-programmed to slide over the embedded rail
- 8 shelves for 24/7 production

# **Smart-Lifter**

- Hydraulic Cylinder & Dual guide bars
- 18 suction cups with flexible layouts
- Solid & tough frame for heavy plates

# Smart-Tower II

- Out-Cycle time: 60 seconds
- Exchange cycle for 1 tray approx., 120 seconds
- 8 shelf tower for both raw material and cut sheets

| Items             | Specifications      | Remarks               |
|-------------------|---------------------|-----------------------|
| Laser Power       | 3.0KW, 4.0KW, 6.0KW | IPG Photonics         |
| Max. Cutting Size | 60" x 120"          |                       |
| Positioning Speed | 5500 IPM            | X and Y axis combined |
| Max Cutting Speed | 1890 IPM            |                       |
| Accuracy          | ±0.0039"            | Over 120" Travel      |
| Repeatability     | 0.001"              |                       |
| Controller        | Siemens 840D        |                       |
| Cutting Head      | F150                | Zooming Head Optional |