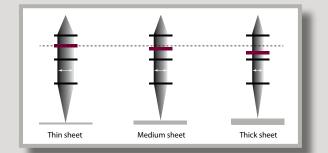

### **HK** Variable Head for Spot-Size Change

- Automatic spot size variable from small spot size to big spot size
- Automatic programmable change for focus position
- Variable head provides much wider sweet-spot for optimal cutting when cutting thick dates of mild steel or stainless steel
- No need to change the lens cartridge which eliminates risk of fatal contamination issues at the cutting head