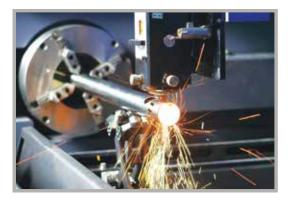

### **Rotary Axis Package for Tube Cutting (optional)**

- Rotary axis package consists of rotary axis, tailstock, and tube support. It is capable of handling a tube diameter of up to 11.8" 0.D. It also has a feed-thru hole which can feed tubes up to 6.0" in diameter.
- Attached at the left side of the frame with the tube running parallel to the length of the table. Operator can easily load the material from the front door as well as pick up the cut tubes using the wide open side door.
- Able to cut round, square, and rectangle tubes.