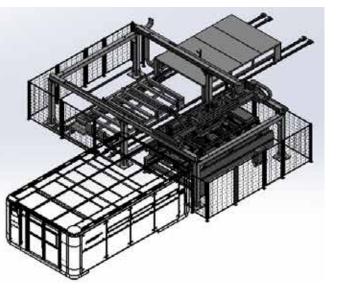

# **HK Automation Solutions**

# Smart-Cell

- Fully automatic extended Load/Unload System
- Two shelves for loading / One shelf for unloading
- 60 second cycle time

# **Smart-Tower I**

- Tower and unloading table are independent, cut sheets are placed on unloading station
- Unloading station is pre-programmed to slide over the embedded rail
- 8 shelves for 24/7 production

# **Smart-Lifter**

- Hydraulic Cylinder & Dual guide bars
- 18 suction cups with flexible layouts
- Solid & tough frame for heavy plates

# Smart-Tower II

- Out-Cycle time: 60 seconds
- Exchange cycle for 1 tray approx., 120 seconds
- 8 shelf tower for both raw material and cut sheets

| Items             | Specifications      | Remarks               |
|-------------------|---------------------|-----------------------|
| Laser Power       | 3.0KW, 4.0KW, 6.0KW | IPG Photonics         |
| Max. Cutting Size | 60" x 120"          |                       |
| Positioning Speed | 5500 IPM            | X and Y axis combined |
| Max Cutting Speed | 1890 IPM            |                       |
| Accuracy          | ±0.0039"            | Over 120" Travel      |
| Repeatability     | 0.001"              |                       |
| Controller        | Siemens 840D        |                       |
| Cutting Head      | F150                | Zooming Head Optional |