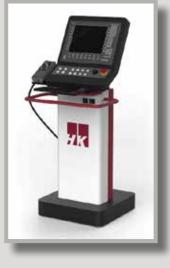

### High Speed 15" Siemens 840D Control & Drive

Stand-type operator control console with 15" touch panel screen. Powered by Siemens 840D SINUMERIK control & drive, it enables unbeatable high speed processing with 80GB hard disk and 2GB memory size.

Its intuitive HMI screen with built-in tech database makes operator easy to learn and run the control and machine

FLJOIS